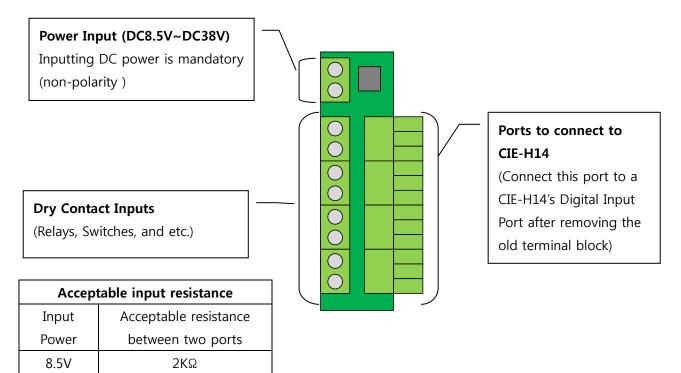

## Dry Contact Adapter for CIE-H14 (DCA) V1.0

• This Dry Contact Adapter (DCA) supplies a function to change CIE-H14's digital input ports to dry contact interface (relay or switch).

|                      | Without DCA                                | With DCA               |
|----------------------|--------------------------------------------|------------------------|
| Input                | 1: over DC1.8V between the input ports     | 1: two ports are short |
| Condition            | 0: under DC1.5V between the input ports    | 0: two ports are open  |
| Diagram              |                                            |                        |
| Adaptable<br>devices | Devices or sensors which output DC voltage | Relays or Switches     |

## • DCA's Interface

**5K**Ω

**17K**Ω

31KΩ

12V

24V

38V