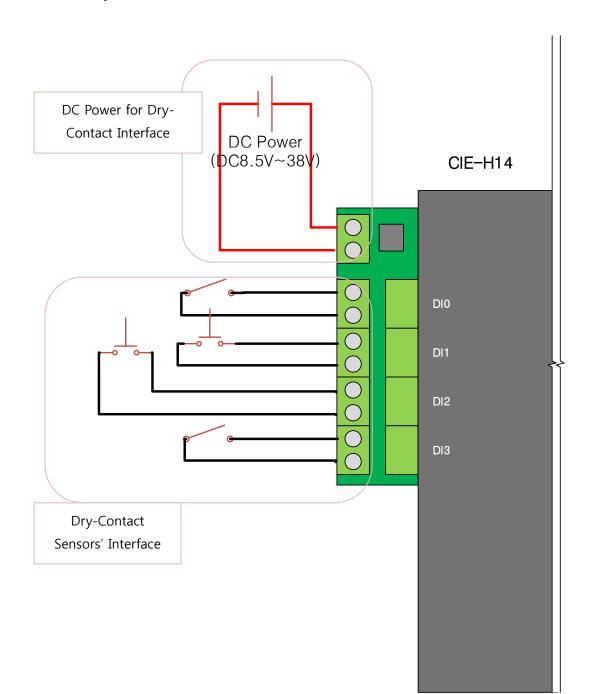

(DCA) V1.0

• This Dry Contact Adapter (DCA) supplies a function to change CIE-H14's digital input ports to dry contact interface (relay or switch).

|                      | Without DCA                                | With DCA               |
|----------------------|--------------------------------------------|------------------------|
| Input                | 1: over DC1.8V between the input ports     | 1: two ports are short |
| Condition            | 0: under DC1.5V between the input ports    | 0: two ports are open  |
| Diagram              |                                            |                        |
| Adaptable<br>devices | Devices or sensors which output DC voltage | Relays or Switches     |

## • DCA's Interface



**5K**Ω

**17K**Ω

31KΩ

12V

24V

38V

## • Examples